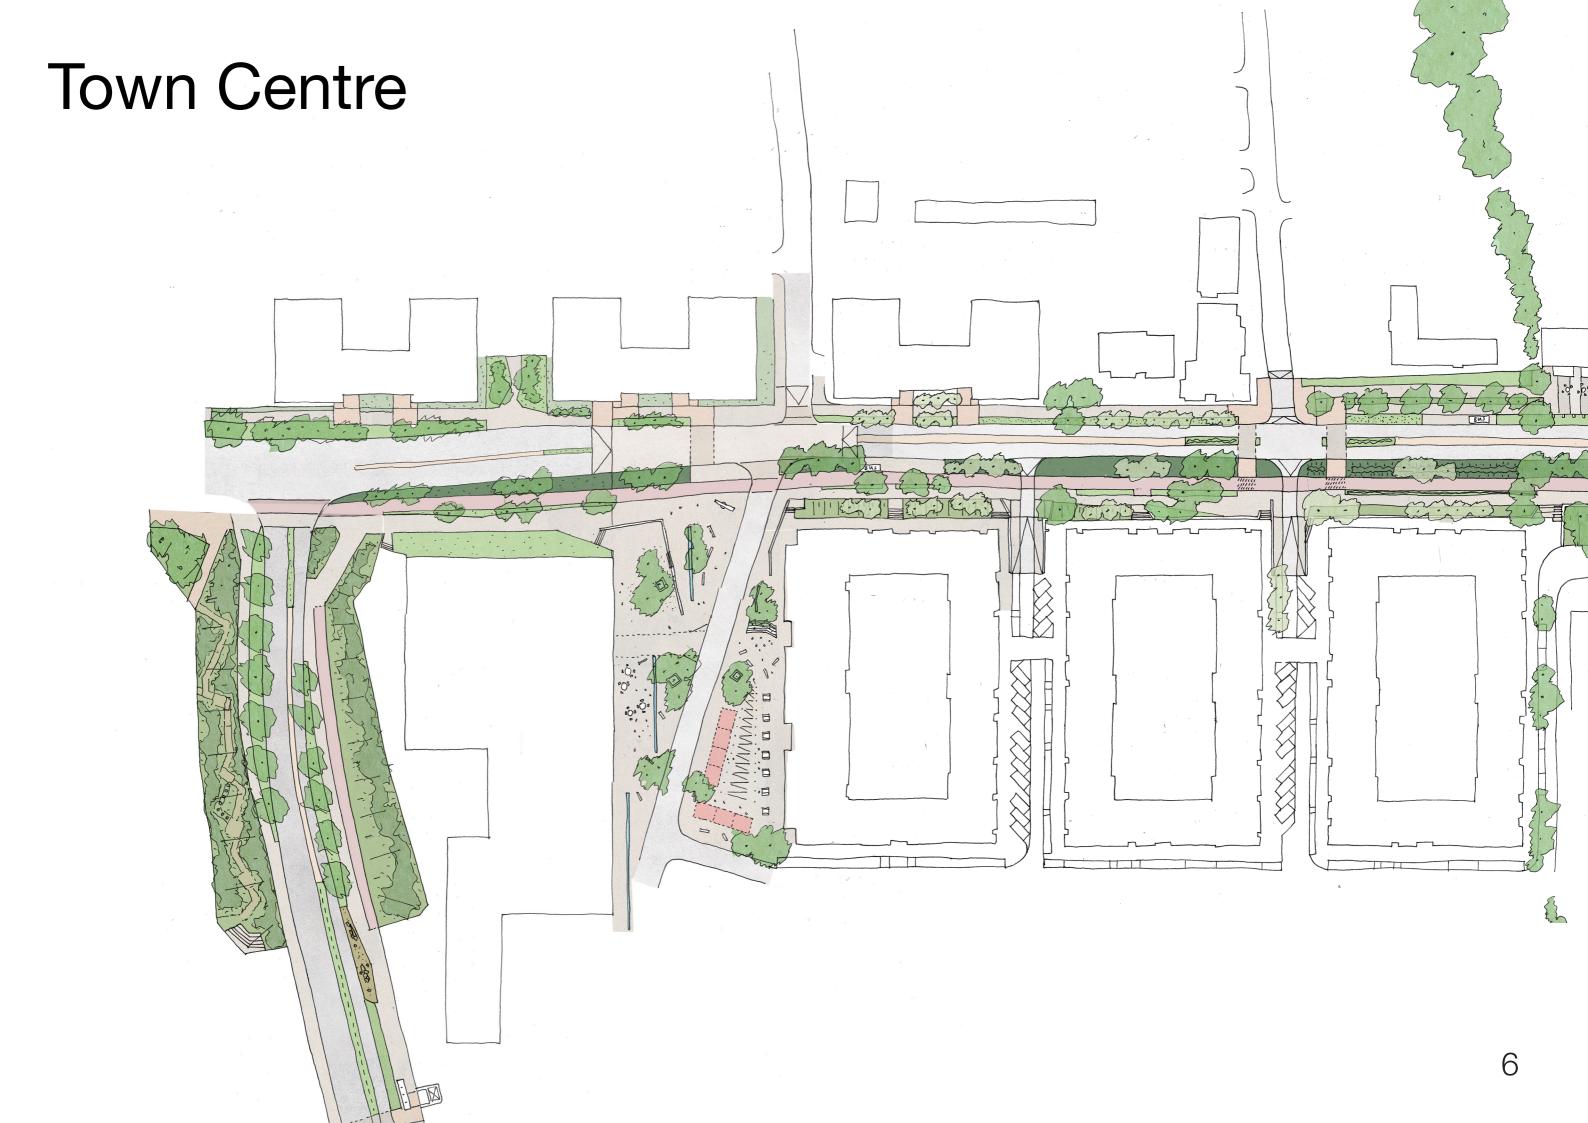

## Beam Parkway

INITIAL CONCEPT DESIGN

16.05.2017





#### Vision

A park for living in, shared by existing and new communities with new facilities, amenities and infrastructure supporting convenient, healthy and enjoyable lifestyle, with strong connections to the surrounding landscape.

#### Key ideas:

- Bringing the landscape and habitats of the Ingrebourne and Beam River valleys to the forefront as gateways
- Network of swales and channels extending the watery character of these landscapes
- Varied park character
- Tall elements to mark, celebrate and make visible the key locations and places

# Masterplan





## Beam Park









## Town Centre

















### **Exotic Corridor**



### **Exotic Corridor**











## Dover's Corner







#### Liaison with Developers

Liaison with the developer teams has been defined by the scope for potential new open space to be created between the proposed building frontages and the development site boundary that could contribute to and add value to the linear park.

#### Initial meetings prior to establishment of HZCG:

- Clarion/PTEa
- Countryside/PTA

#### **Exchange of information for co-ordination:**

- Persimmon
- Clarion
- Countryside
- 11 CPO sites

#### Liaison with Developers

#### Meetings/workshops for design co-ordination:

- Countryside/Patel Taylor
- 11 CPO sites [Bell Phillips Architects]

#### **Next steps co-ordination:**

- Further design workshops w