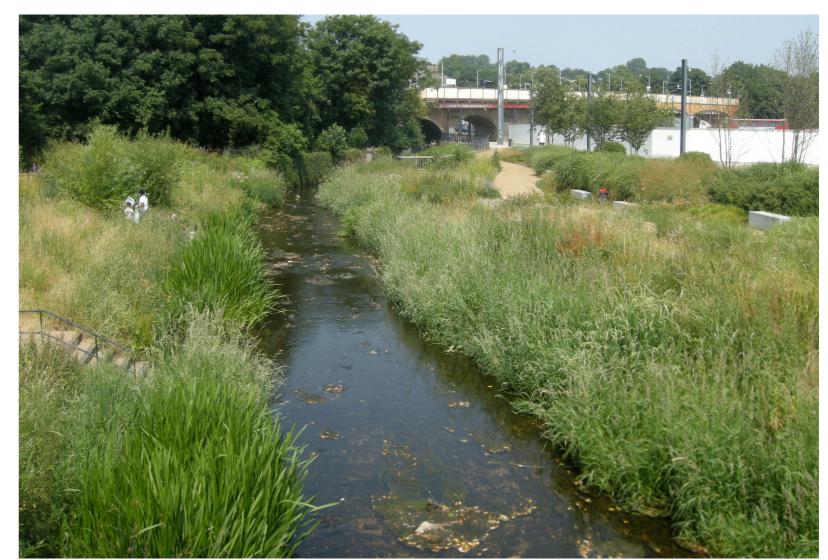

#### Key ideas:

- Bringing the landscape and habitats of the Ingrebourne and Beam River valleys to the forefront as gateways
- Network of swales and channels extending the watery character of these landscapes
- Varied park character
- Tall elements to mark, celebrate and make visible the key locations and places