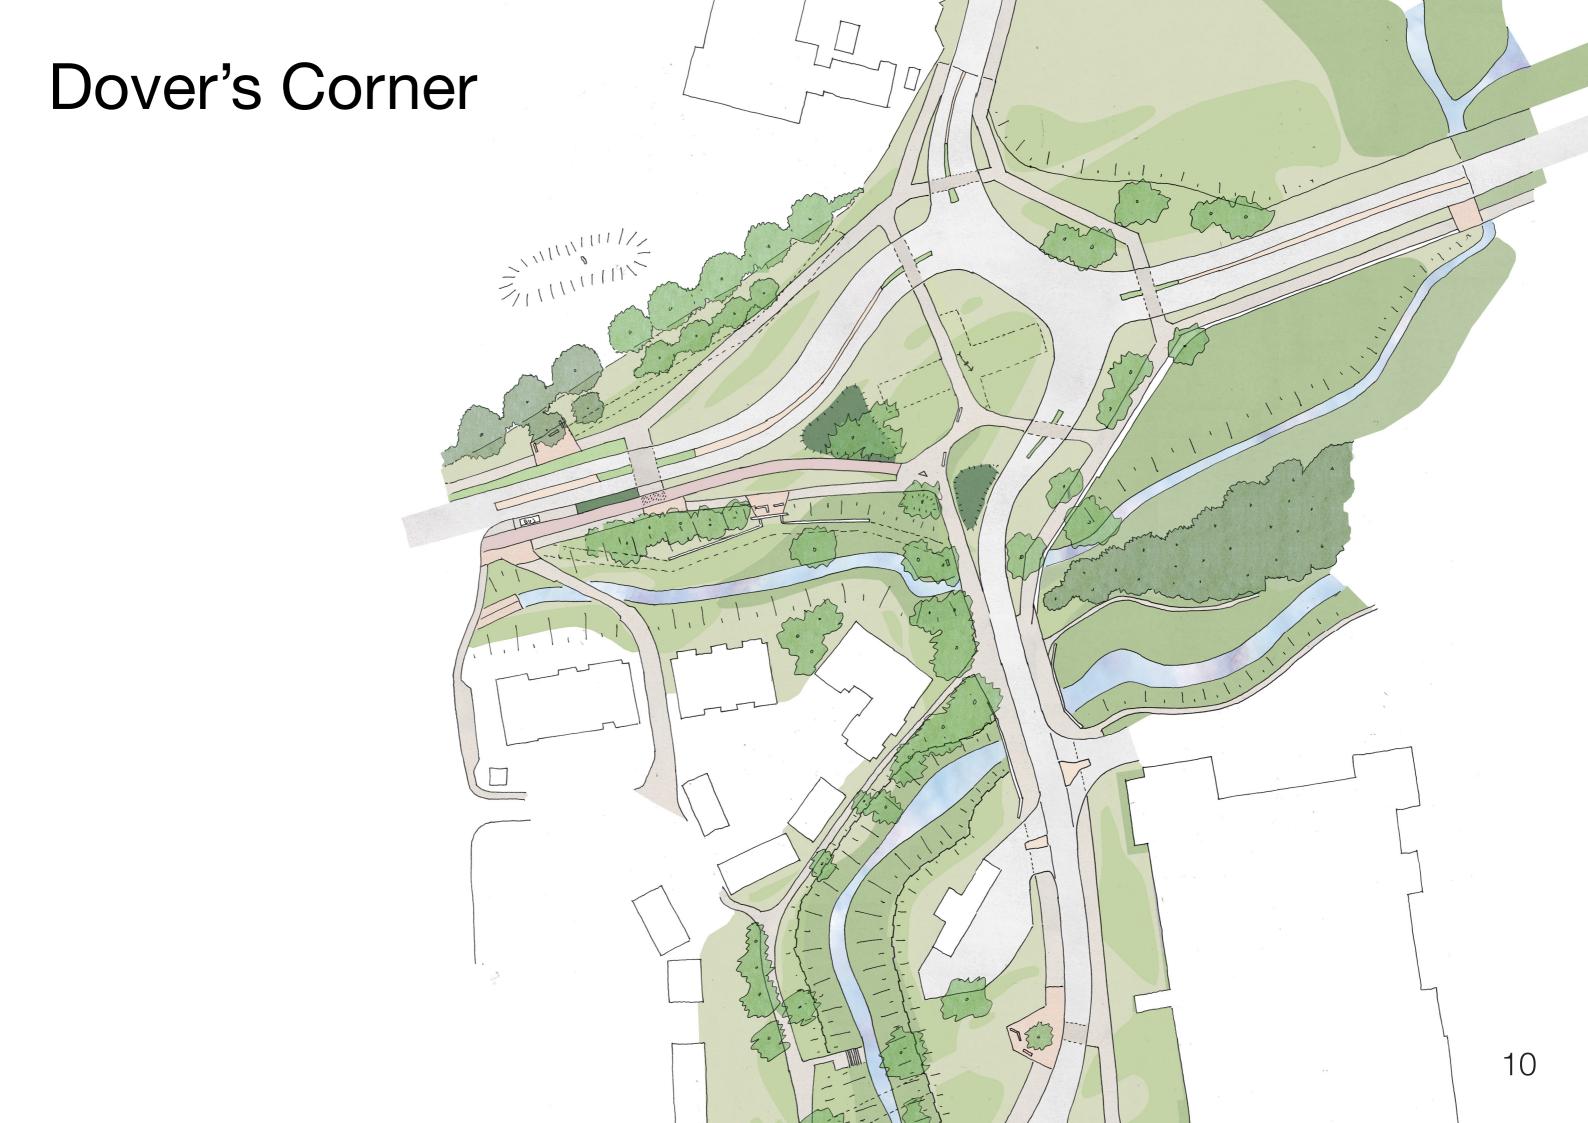

## Beam Parkway

INITIAL CONCEPT DESIGN

16.05.2017





#### Vision

A park for living in, shared by existing and new communities with new facilities, amenities and infrastructure supporting convenient, healthy and enjoyable lifestyle, with strong connections to the surrounding landscape.

#### Key ideas:

- Bringing the landscape and habitats of the Ingrebourne and Beam River valleys to the forefront as gateways
- Network of swales and channels extending the watery character of these landscapes
- Varied park character
- Tall elements to mark, celebrate and make visible the key locations and places

# Masterplan





## Beam Park









## Town Centre

















### **Exotic Corridor**



### **Exotic Corridor**











## Dover's Corner







#### Liaison with Developers

Liaison with the developer teams has been defined by the scope for potential new open space to be created between the proposed building frontages and the development site boundary that could contribute to and add value to the linear park.

#### Initial meetings prior to establishment of HZCG:

- Clarion/PTEa
- Countryside/PTA

#### **Exchange of information for co-ordination:**

- Persimmon
- Clarion
- Countryside
- 11 CPO sites

#### Liaison with Developers

#### Meetings/workshops for design co-ordination:

- Countryside/Patel Taylor
- 11 CPO sites [Bell Phillips Architects]

#### **Next steps co-ordination:**

- Further design workshops with Countryside/Patel Taylor.
- Initial meeting with PCKO on 11 CPO sites and emerging proposa