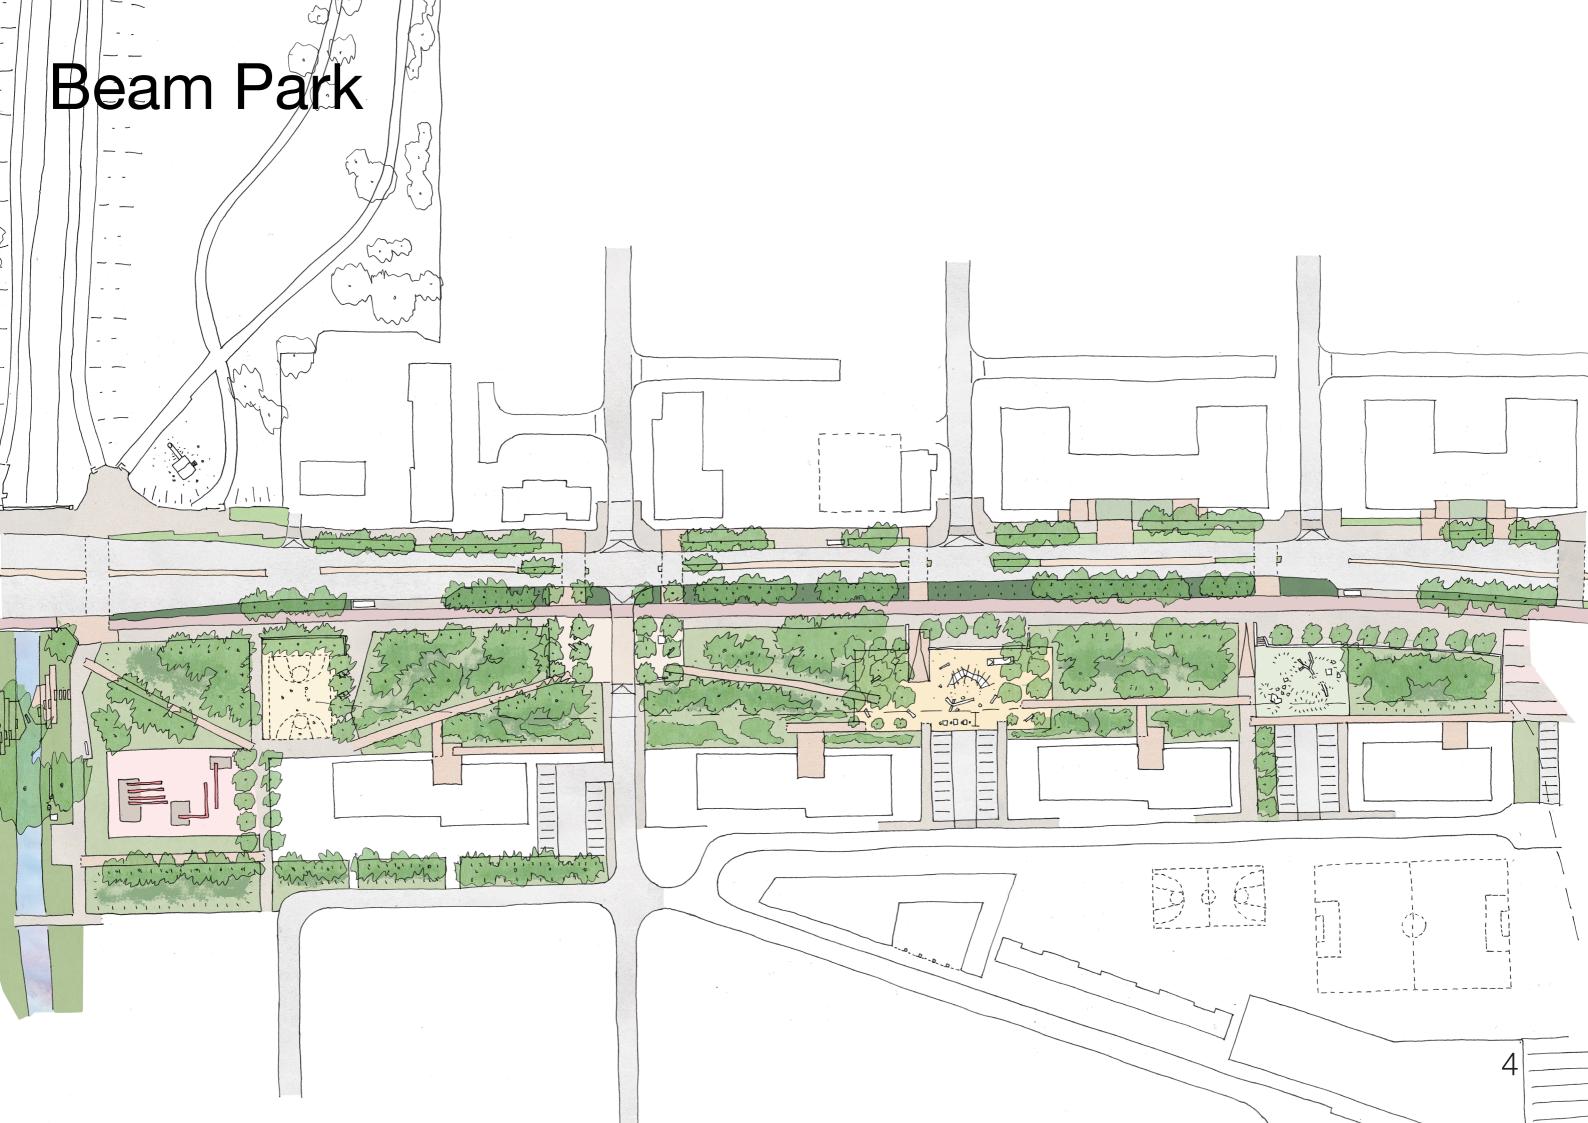

## Beam Parkway

INITIAL CONCEPT DESIGN

16.05.2017





#### Vision

A park for living in, shared by existing and new communities with new facilities, amenities and infrastructure supporting convenient, healthy and enjoyable lifestyle, with strong connections to the surrounding landscape.

#### Key ideas:

- Bringing the landscape and habitats of the Ingrebourne and Beam River valleys to the forefront as gateways
- Network of swales and channels extending the watery character of these landscapes
- Varied park character
- Tall elements to mark, celebrate and make visible the key locations and places

# Masterplan





## Beam Park









## Town Centre

















### **Exotic Corridor**



### **Exotic Corridor**











## Dover's Corner







#### Liaison with Developers

Liaison with the developer teams has been defined by the scope for potential new open space to be created between the proposed building frontages and the development site boundary that could contribute to and add value to the linear park.

#### Initial meetings prior to establishment of HZCG:

- Clarion/PTEa
- Countryside/PTA

#### **Exchange of information for co-ordination:**

- Persimmon
- Clarion
- Countryside
- 11 CPO sites

#### Liaison with Developers

#### Meetings/workshops for design co-ordination:

- Countryside/Patel Taylor
- 11 CPO sites [Bell Phillips Architects]

#### **Next steps co-ordination:**

- Furt