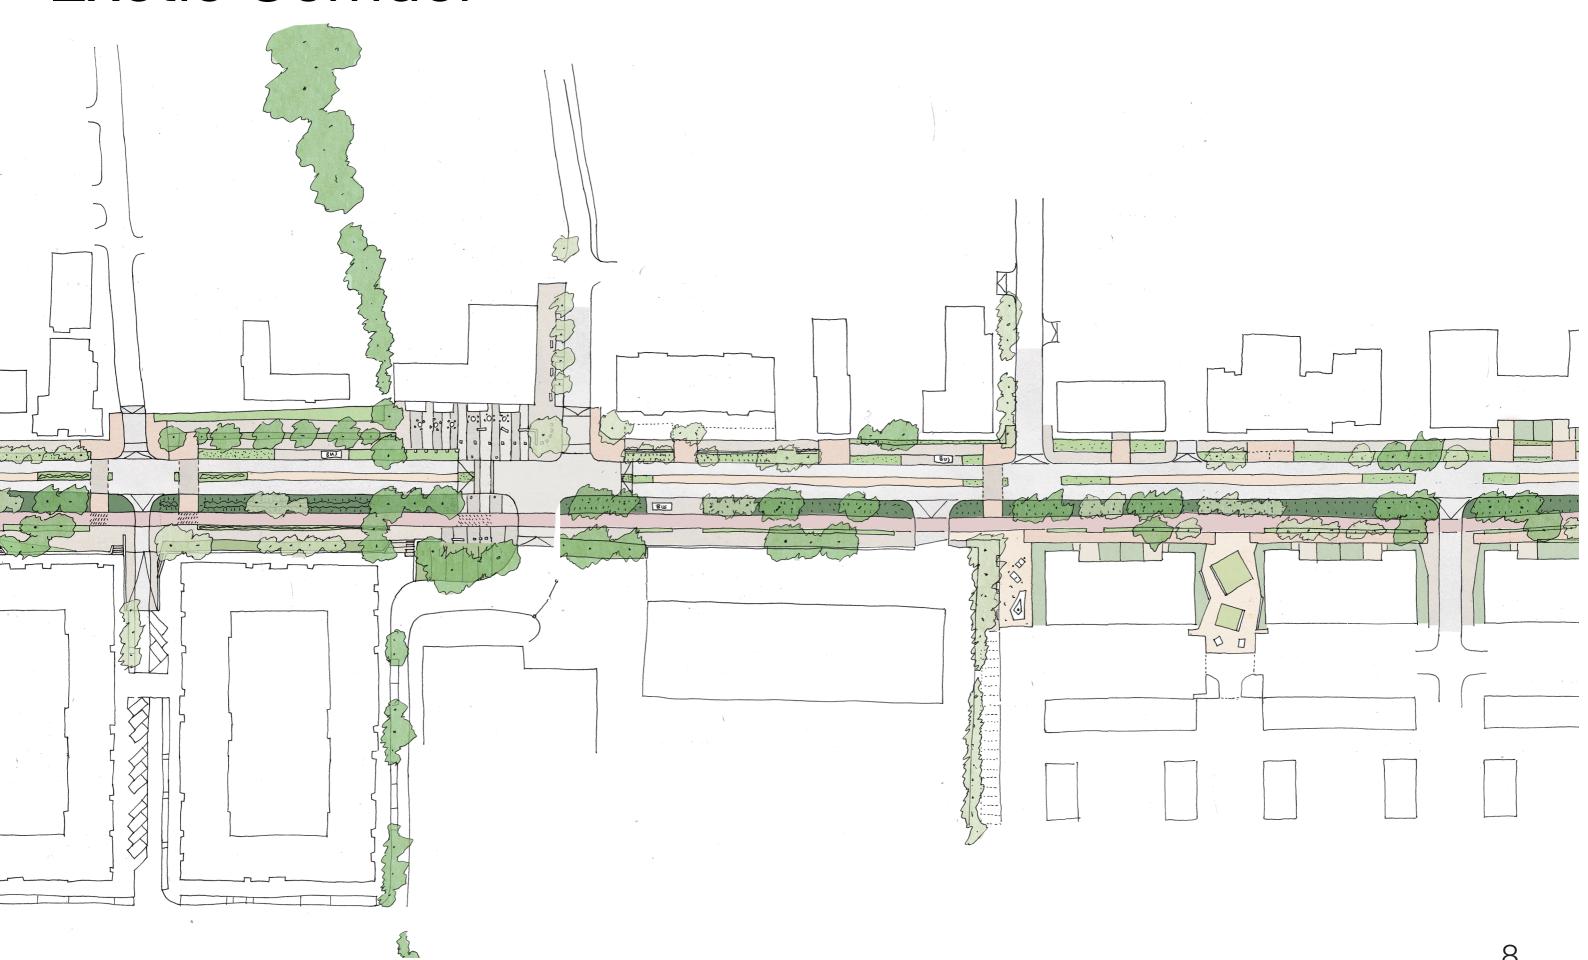

## Beam Parkway

INITIAL CONCEPT DESIGN

16.05.2017





#### Vision

A park for living in, shared by existing and new communities with new facilities, amenities and infrastructure supporting convenient, healthy and enjoyable lifestyle, with strong connections to the surrounding landscape.

#### Key ideas:

- Bringing the landscape and habitats of the Ingrebourne and Beam River valleys to the forefront as gateways
- Network of swales and channels extending the watery character of these landscapes
- Varied park character
- Tall elements to mark, celebrate and make visible the key locations and places

# Masterplan





## Beam Park









## Town Centre

















### **Exotic Corridor**



### **Exotic Corridor**











## Dover's Corner







#### Liaison with Developers

Liaison with the developer teams has been defined by the scope for potential new open space to be created between the proposed building frontages and the development site boundary that could contribute to and add value to the linear park.

#### Initial meetings prior to establishment of HZCG:

- Clarion/PTEa
- Countryside/PTA

#### **Exchange of information for co-ordination:**

- Persimmon
- Clarion
- Countryside
- 11 CPO sites

#### Liaison with Developers

#### Meetings/workshops for design co-ordination:

- Countryside/Patel Taylor
- 11 CPO sites [Bell Phillips Architects]

#### **Next steps co-ordination:**

- Further design workshops with Countryside/Patel Taylor.
- Initial meeting with PCKO o