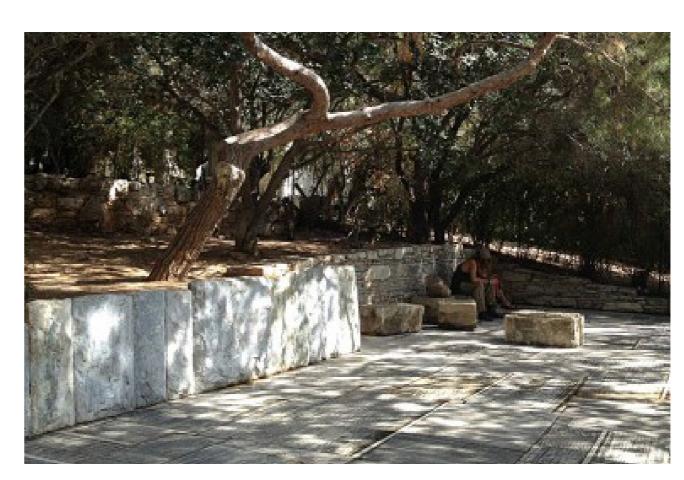

#### Key ideas:

- Bringing the landscape and habitats of the Ingrebourne and Beam River valleys to the forefront as gateways
- Network of swales and channels extending the watery character of these landscapes
- Varied park character
- Tall elements to mark, celebrate and make visible the key locations and places